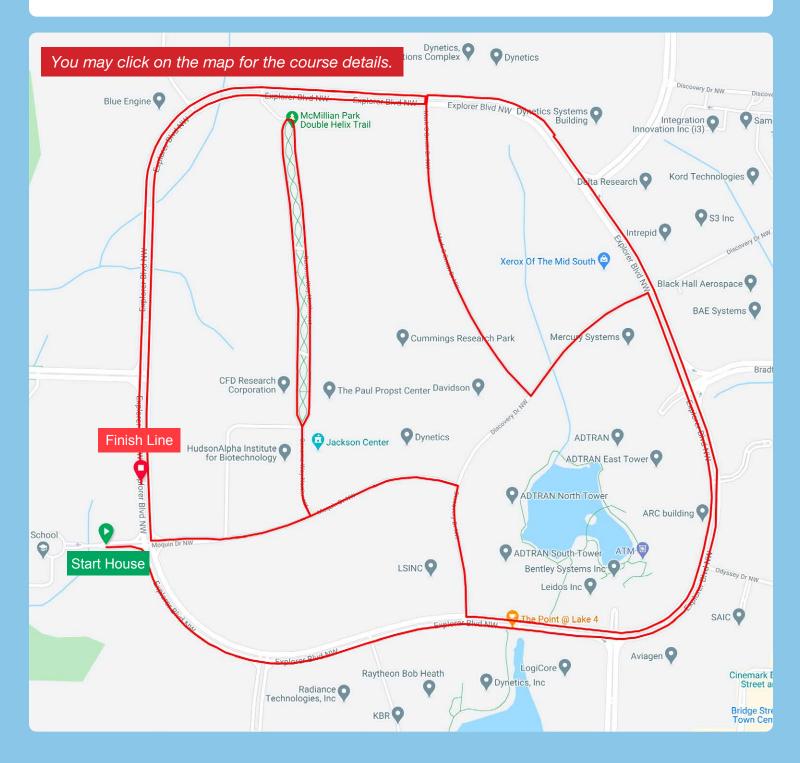

## **TIME TRIAL** SATURDAY, APRIL 9, 2022

### U.S. PARALYMPICS CYCLING OPEN HUNTSVILLE, AL APRIL 8-10, 2022 Presented by TOYOTA

OFFICIAL DISTANCE: 9.3mi (15km)

ELEVATION GAIN +266ft; ELEVATION LOSS -254ft