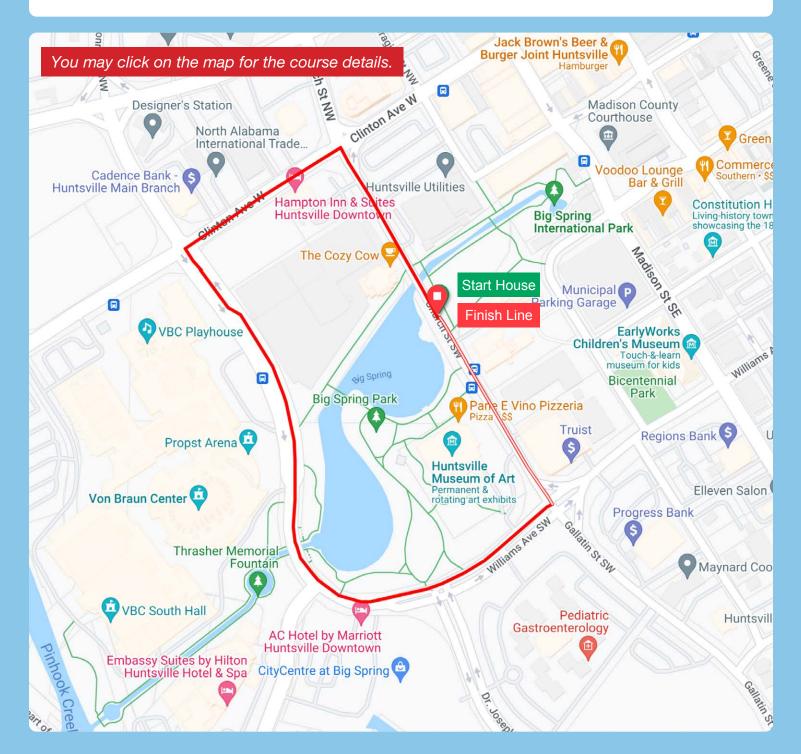

# HANDCYCLE RELAY

### FRIDAY, APRIL 8, 2022

### U.S. PARALYMPICS CYCLING OPEN HUNTSVILLE, AL APRIL 8-10, 2022 Presented by TOYOTA

OFFICIAL DISTANCE: 4,481ft (1365.8m)

ELEVATION GAIN +266ft; ELEVATION LOSS -254ft