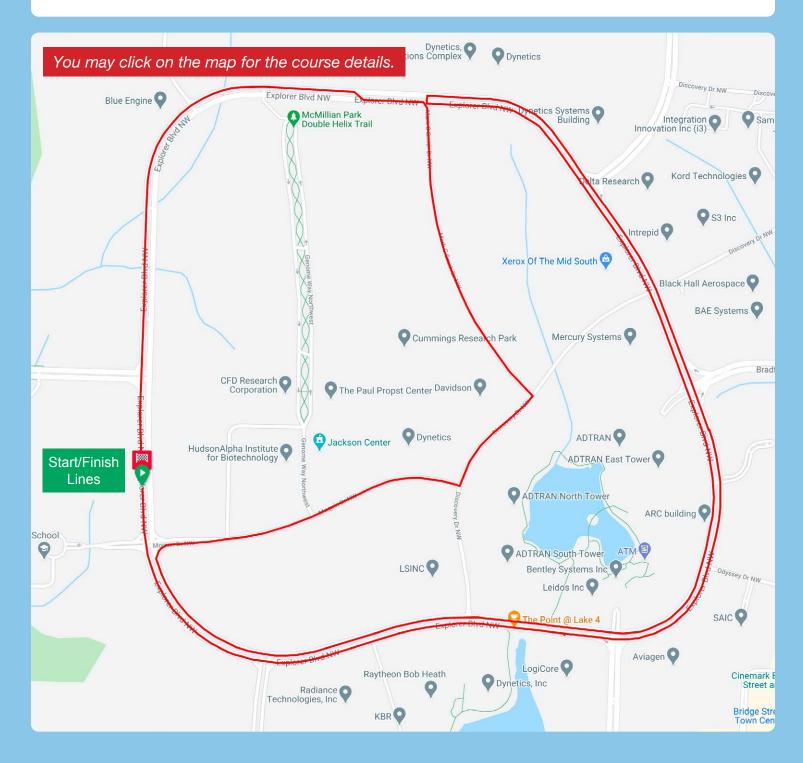

### U.S. PARALYMPICS CYCLING OPEN HUNTSVILLE, AL APRIL 8-10, 2022 Presented by TOYOTA

OFFICIAL DISTANCE: 4,481ft (1365.8m)

ELEVATION GAIN +266ft; ELEVATION LOSS -254ft

### U.S. PARALYMPICS CYCLING OPEN HUNTSVILLE, AL APRIL 8-10, 2022 Presented by TOYOTA

OFFICIAL DISTANCE: 9.3mi (15km)

ELEVATION GAIN +266ft; ELEVATION LOSS -254ft

### U.S. PARALYMPICS CYCLING OPEN HUNTSVILLE, AL APRIL 8-10, 2022 Presented by TOYOTA

OFFICIAL DISTANCE: 7.5mi (12km)

ELEVATION GAIN +209ft; ELEVATION LOSS -204ft